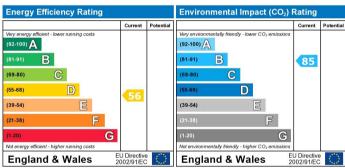

The energy efficiency rating is a measure of the overall efficiency of a home. The higher the rating the more energy efficient the home is and the lower the fuel bills will be.

The environmental impact rating is a measure of a home's impact on the environment in terms of carbon dioxide (CO2)