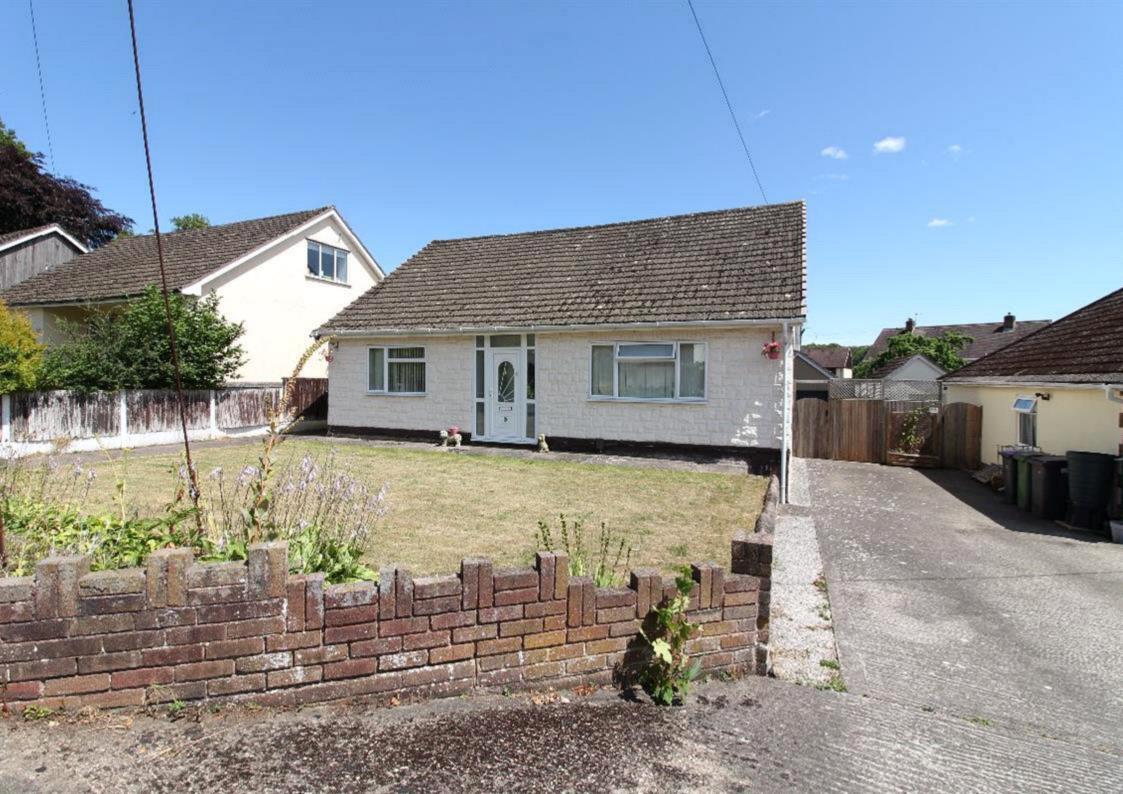

## Lodge Road, St. Georges, Telford

£300,000 Freehold

2 bedroom bungalow for sale

## **Description**

This delightful 2-bedroom detached bungalow is set on a lovely, well-proportioned plot and offers spacious, well-laid-out accommodation throughout. Featuring two good-sized bedrooms, generous living areas, and plenty of natural light, this home provides comfortable and versatile living ideal for a variety of buyers. The property also benefits from a peaceful setting with potential for further enhancement, making it a perfect opportunity not to be missed., the property comprises-

Entrance porch, hallway, 2 good size bedrooms, lounge, dining room, modern kitchen, modern shower room, double glazing and central heating, front and rear gardens, garage and a shared driveway.

Council Tax Band: D Tenure: Freehold Shared Driveway