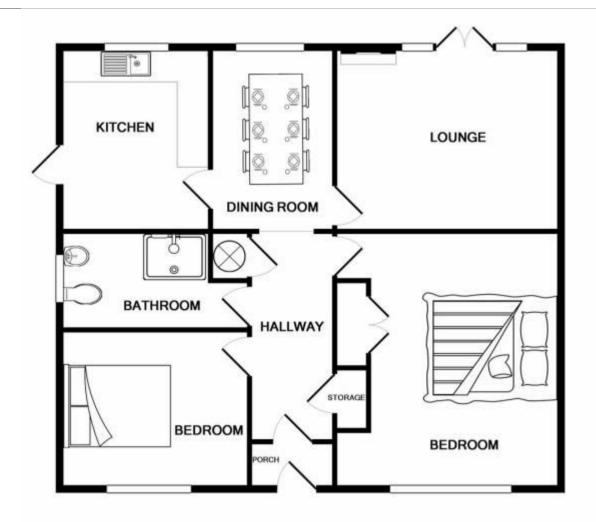

Entrance porch, hallway, 2 good size bedrooms, lounge, dining room, modern kitchen, modern shower room, double glazing and central heating, front and rear gardens, garage and a shared driveway.

Council Tax Band: D Tenure: Freehold Shared Driveway

Parking options: Driveway, Garage

Garden details: Front Garden, Private Garden, Rear Garden

Freehold

Whilst every attempt has been made to ensure the accuracy of the floor plan contained here, measurements of doors, windows, rooms and any other items are approximate and no responsibility is taken for any error, omission, or mis-statement. This plan is for illustrative purposes only and should be used as such by any prospective purchaser. The services, systems and appliances shown have not been tested and no guarantee as to their operability or efficiency can be given Made with Metropix ©2016