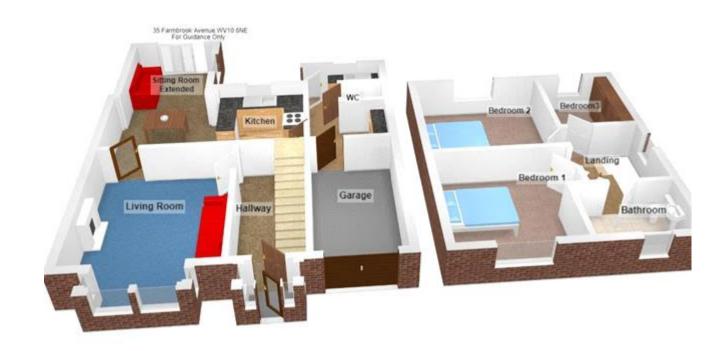

## **Description**

This charming three-bedroom semi-detached home offers spacious and versatile living, ideal for families or those seeking extra room. Downstairs, the property features two inviting reception rooms, a convenient WC, and a well-appointed kitchen, all designed for comfortable everyday living and entertaining. Outside, a private driveway and garage provide ample off-road parking and storage space. One of the standout features of this home is the stunning, large rear garden—beautifully maintained with mature trees, established bushes, and plenty of space to relax or entertain. Set in a desirable location, this home combines practicality, character, and a wonderful outdoor setting.