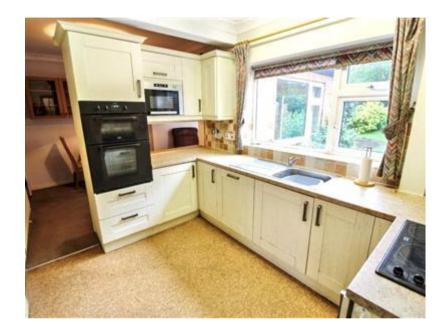

## **Description**

This charming three-bedroom semi-detached home offers spacious and versatile living, ideal for families or those seeking extra room. Downstairs, the property features two inviting reception rooms, a convenient WC, and a well-appointed kitchen, all designed for comfortable everyday living and entertaining. Outside, a private driveway and garage provide ample off-road parking and storage space. One of the standout features of this home is the stunning, large rear garden—beautifully maintained with mature trees, established bushes, and plenty of space to relax or entertain. Set in a desirable location, this home combines practicality, character, and a wonderful outdoor setting.