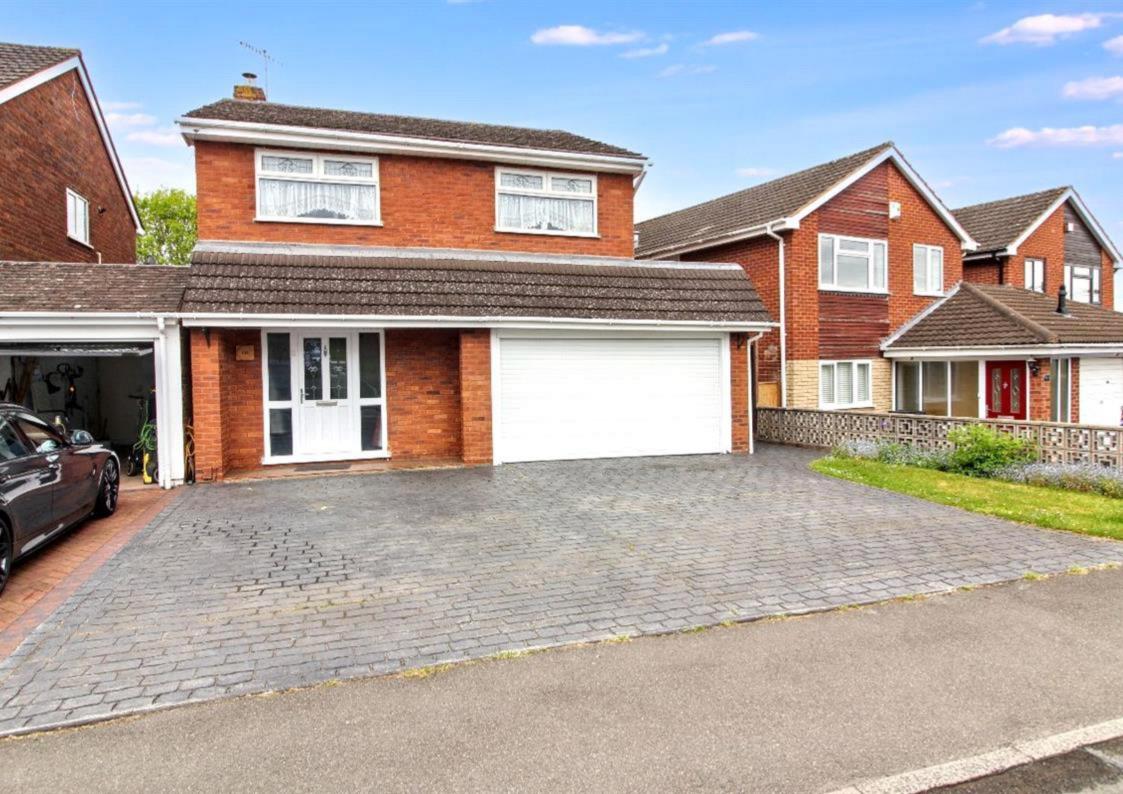

Externally, the property benefits from a large driveway providing offroad parking, a well-maintained rear garden with a full-width patio, and a garage with an electric roller shutter door. Situated close to local amenities, this home is an excellent choice for those seeking a move-in-ready property in a desirable location.