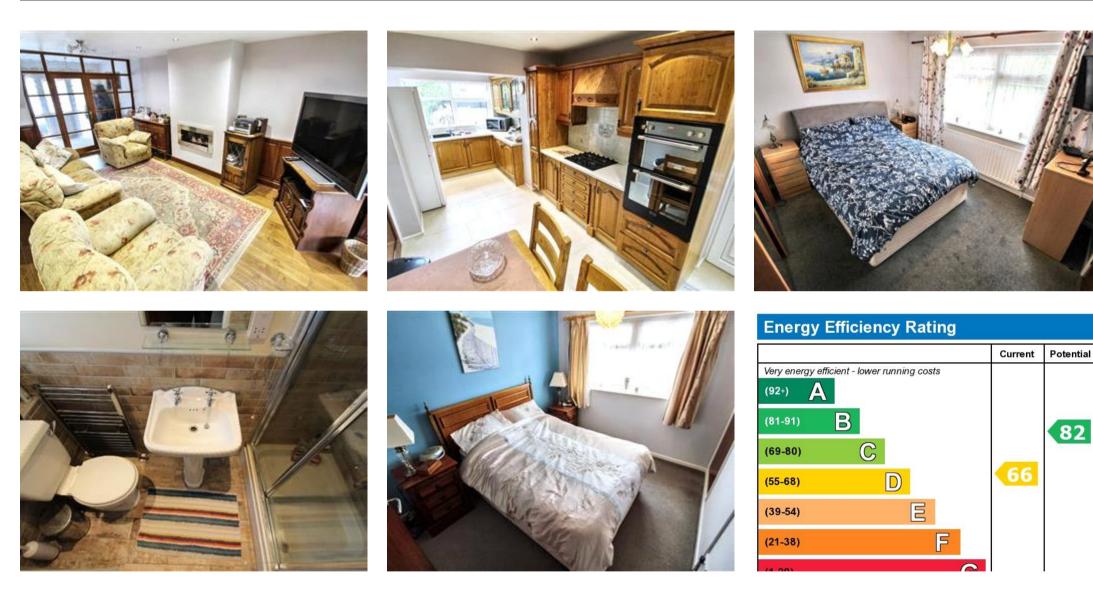

## Description

This well-presented detached property offers a generous living space, ideal for families seeking comfort and convenience. The ground floor features a welcoming reception hall, a spacious lounge with contemporary oak-style flooring and LED spotlights, and a separate dining room with patio doors leading to the rear garden. The large family dining kitchen is perfect for everyday living and entertaining.

Upstairs, the master bedroom boasts an en-suite shower room, while two additional bedrooms offer ample space and built-in wardrobes. The family bathroom includes a corner spa bath and separate shower cubicle.