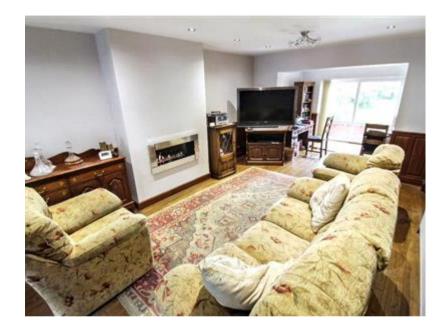

## Description

This well-presented detached property offers a generous living space, ideal for families seeking comfort and convenience. The ground floor features a welcoming reception hall, a spacious lounge with contemporary oak-style flooring and LED spotlights, and a separate dining room with patio doors leading to the rear garden. The large family dining kitchen is perfect for everyday living and entertaining.