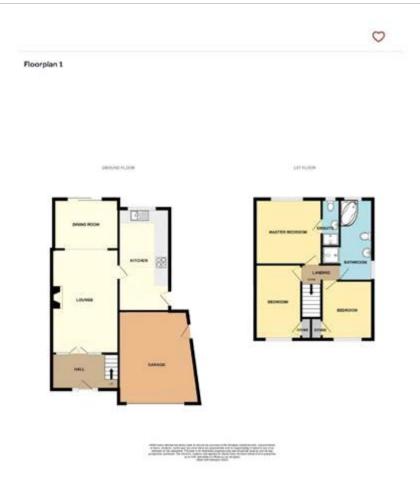

## Description

This well-presented detached property offers a generous living space, ideal for families seeking comfort and convenience. The ground floor features a welcoming reception hall, a spacious lounge with contemporary oak-style flooring and LED spotlights, and a separate dining room with patio doors leading to the rear garden. The large family dining kitchen is perfect for everyday living and entertaining.

Upstairs, the master bedroom boasts an en-suite shower room, while two additional bedrooms offer ample space and built-in wardrobes. The family bathroom includes a corner spa bath and separate shower cubicle.