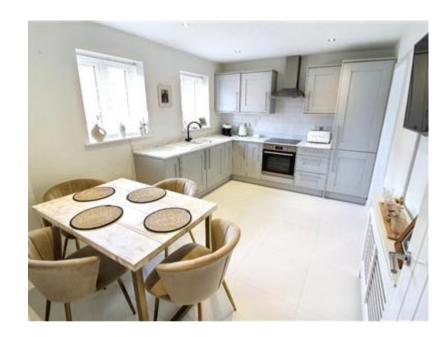

## Description

Immaculate and upgraded 3 bedroom semi detached house, built in 2022 by Shropshire Homes and comprises- Driveway providing ample parking and EV home charging point, entrance hallway, modern upgraded kitchen with integral fridge/freezer, utility and storage cupboards, lounge, downstairs wc, to the first floor a spacious landing, En-suite to main bedroom, family bathroom, private rear garden with patio area and side storage area, double glazing and central heating.