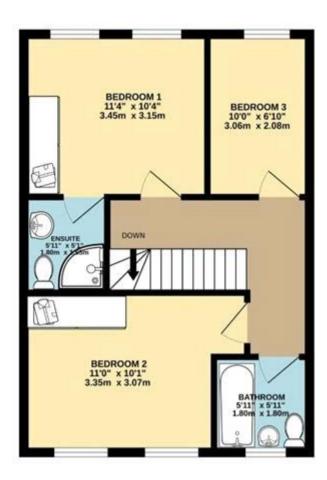

## £265,000 Freehold

GROUND FLOOR

457 sq.ft. (42.5 sq.m.) approx.

1ST FLOOR 457 sq.ft. (42.5 sq.m.) approx.

Viewing by appointment only Courtney Downing Estates Ltd - Head Office Courtney Downing Estates Ltd, C/O Clear Accountancy Services Ltd, E Innovation Centre, Telford, Shropshire TF2 9FT Tel: 07792936415 Email: courtney@courtneydowningestates.co.uk Website: