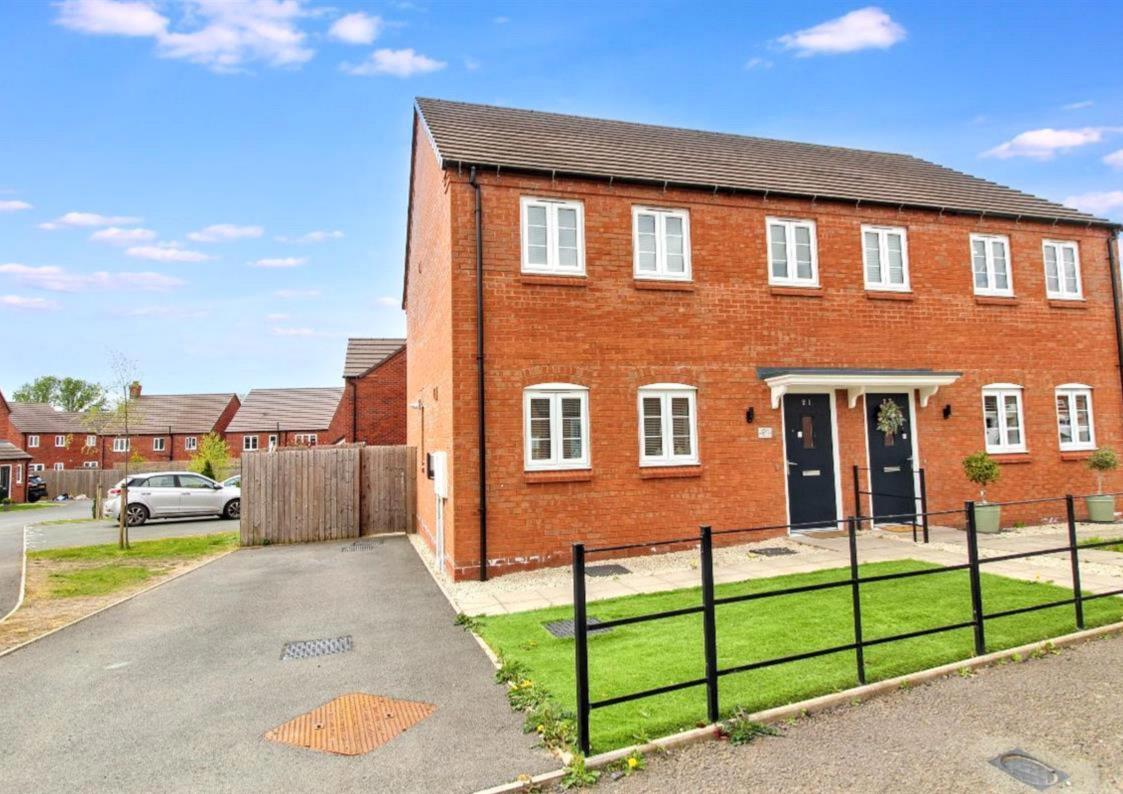

## Crugetone Way, Telford

3 bedroom semi-detached house for sale

## Description

Immaculate and upgraded 3 bedroom semi detached house, built in 2022 by Shropshire Homes and comprises- Driveway providing ample parking and EV home charging point, entrance hallway, modern upgraded kitchen with integral fridge/freezer, utility and storage cupboards, lounge, downstairs wc, to the first floor a spacious landing, En-suite to main bedroom, family bathroom, private rear garden with patio area and side storage area, double glazing and central heating.

Council Tax Band: C Tenure: Freehold Parking options: Driveway, EV Charging Garden details: Enclosed Garden, Private Garden, Rear Garden