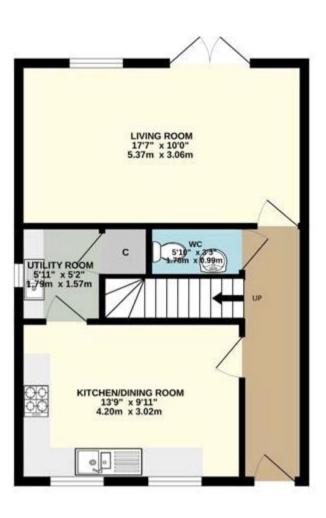

## £265,000 Freehold

GROUND FLOOR

457 sq.ft. (42.5 sq.m.) approx.

1ST FLOOR 457 sq.ft. (42.5 sq.m.) approx.

Viewing by appointment only Courtney Downing Estates Ltd - Head Office Courtney Downing Estates Ltd, C/O Clear Accountancy Services Ltd, E Innovation Centre, Telford, Shropshire TF2 9FT Tel: 07792936415 Email: courtney@courtneydowningestates.co.uk Website: