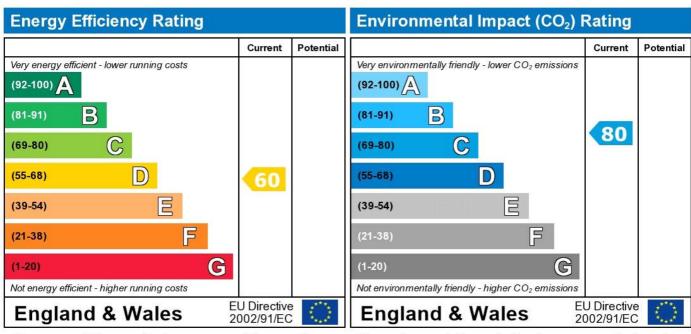

- Available immediately
- Conservatory
- Downstairs wc
- Large garden

The energy efficiency rating is a measure of the overall efficiency of a home. The higher the rating the more energy efficient the home is and the lower the fuel bills will be.

The environmental impact rating is a measure of a home's impact on the environment in terms of carbon dioxide (CO2)

Rent £1,150 pcm

Viewing Strictly by appointment with Courtney Downing Estates Ltd - Head