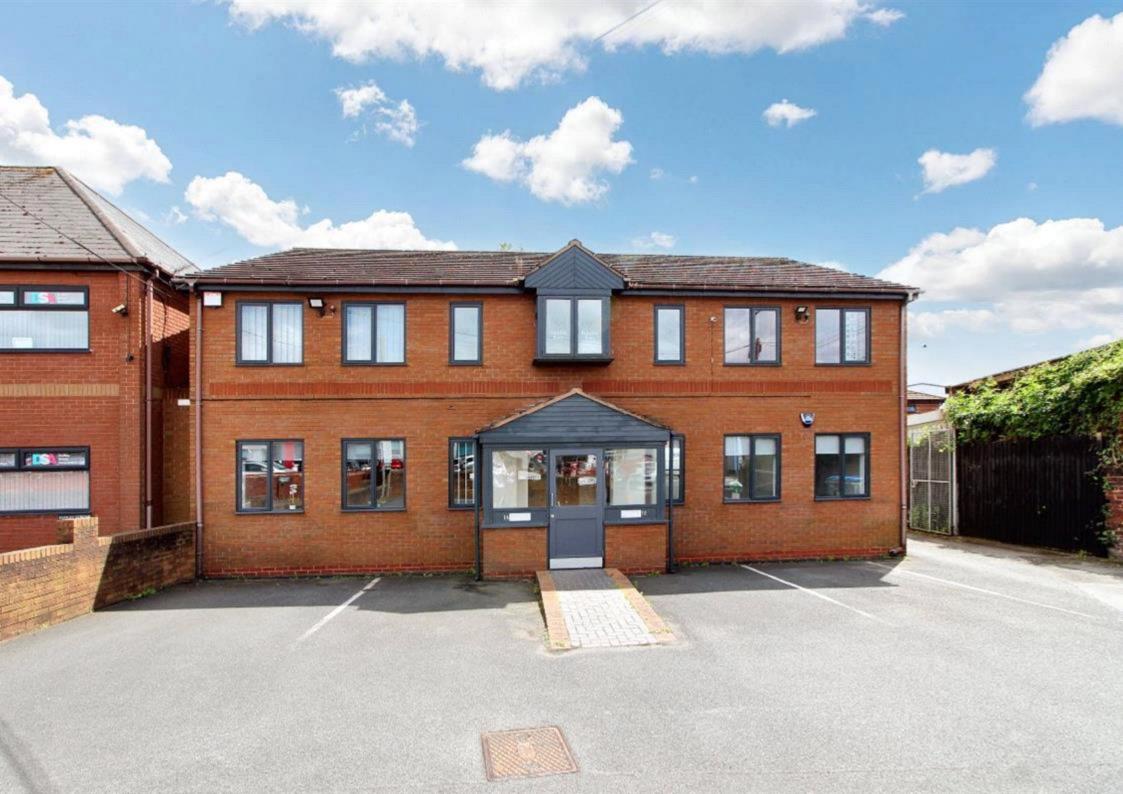

## 12-14 High Street, Pensnett, Kingswinford

OIRO £395,000 Freehold

Office for sale

## **Description**

Freehold sale of a two-storey detached office block, ideal for owner/occupier/investment, there are 4 large offices on the ground floor and 6 offices on the 1st floor, with kitchen and wc areas, in total circa 3186sqft with ample car parking included.