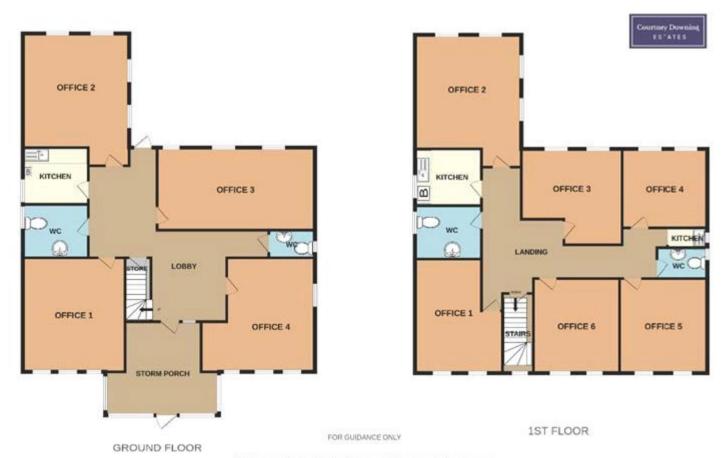

## **Description**

Freehold sale of a two-storey detached office block, ideal for owner/occupier/investment, there are 4 large offices on the ground floor and 6 offices on the 1st floor, with kitchen and wc areas, in total circa 3186sqft with ample car parking included.