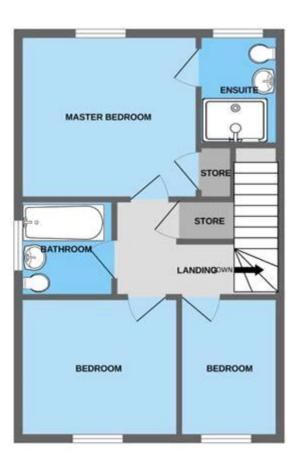

## **Description**

Modern 3 bedroom detached house in the popular location of Priorslee, this property was built in 2023 by Miller Homes and comprises- Entrance hallway, downstairs wc, lounge, modern kitchen/diner with integral appliances, to the first floor, 3 bedrooms with En-suite to main bedroom, family bathroom, double glazing and central heating, driveway providing ample parking, rear garden with a good size entertainment patio area having a Pergola over.

## **Tenure**

Freehold

GROUND FLOOR IST FLOOR

The energy efficiency rating is a measure of the overall efficiency of a home. The higher the rating the more energy efficient the home is and the lower the fuel bills will be.