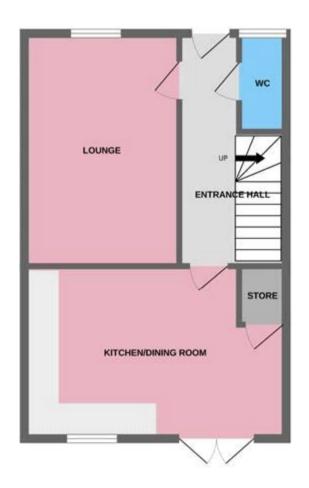

## **Description**

Modern 3 bedroom detached house in the popular location of Priorslee, this property was built in 2023 by Miller Homes and comprises- Entrance hallway, downstairs wc, lounge, modern kitchen/diner with integral appliances, to the first floor, 3 bedrooms with En-suite to main bedroom, family bathroom, double glazing and central heating, driveway providing ample parking, rear garden with a good size entertainment patio area having a Pergola over.

## **Tenure**

Freehold

GROUND FLOOR IST FLOOR

The energy efficiency rating is a measure of the overall efficiency of a home. The higher the rating the more energy efficient the home is and the lower the fuel bills will be.