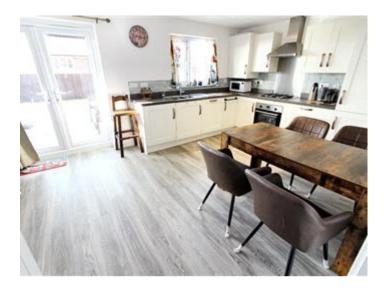

## **Description**

Modern 3 bedroom detached house in the popular location of Priorslee, this property was built in 2023 by Miller Homes and comprises- Entrance hallway, downstairs wc, lounge, modern kitchen/diner with integral appliances, to the first floor, 3 bedrooms with En-suite to main bedroom, family bathroom, double glazing and central heating, driveway providing ample parking, rear garden with a good size entertainment patio area having a Pergola over.