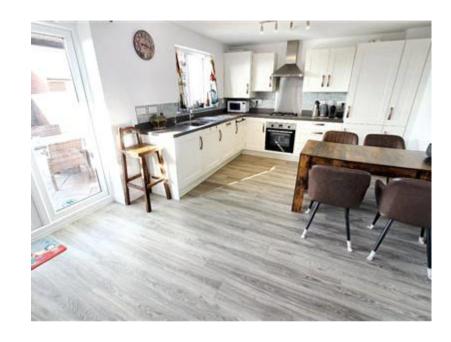

## **Description**

Modern 3 bedroom detached house in the popular location of Priorslee, this property was built in 2023 by Miller Homes and comprises- Entrance hallway, downstairs wc, lounge, modern kitchen/diner with integral appliances, to the first floor, 3 bedrooms with En-suite to main bedroom, family bathroom, double glazing and central heating, driveway providing ample parking, rear garden with a good size entertainment patio area having a Pergola over.