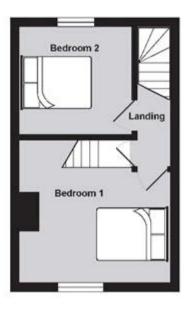

## **Tenure**

Freehold

6 Furnace Lane,Telford,TF2 7JX For Guidance Only

Ground Floor Middle Floor Top Floor

The energy efficiency rating is a measure of the overall efficiency of a home. The higher the rating the more energy efficient the home is and the lower the fuel bills will be.