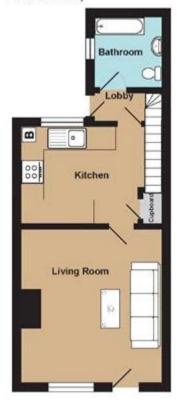

## **Tenure**

Freehold

6 Furnace Lane,Telford,TF2 7JX For Guidance Only

Ground Floor Middle Floor Top Floor

The energy efficiency rating is a measure of the overall efficiency of a home. The higher the rating the more energy efficient the home is and the lower the fuel bills will be.