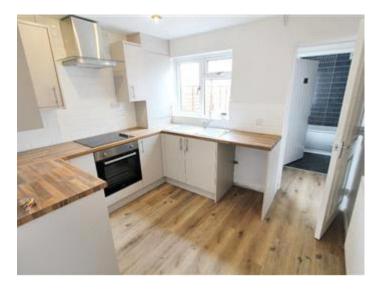

The property has a modern kitchen, lounge, modern bathroom, recently redecorated throughout, recent new flooring and carpets, low maintenance rear courtyard style garden, double glazing and central heating and with no upward chain.