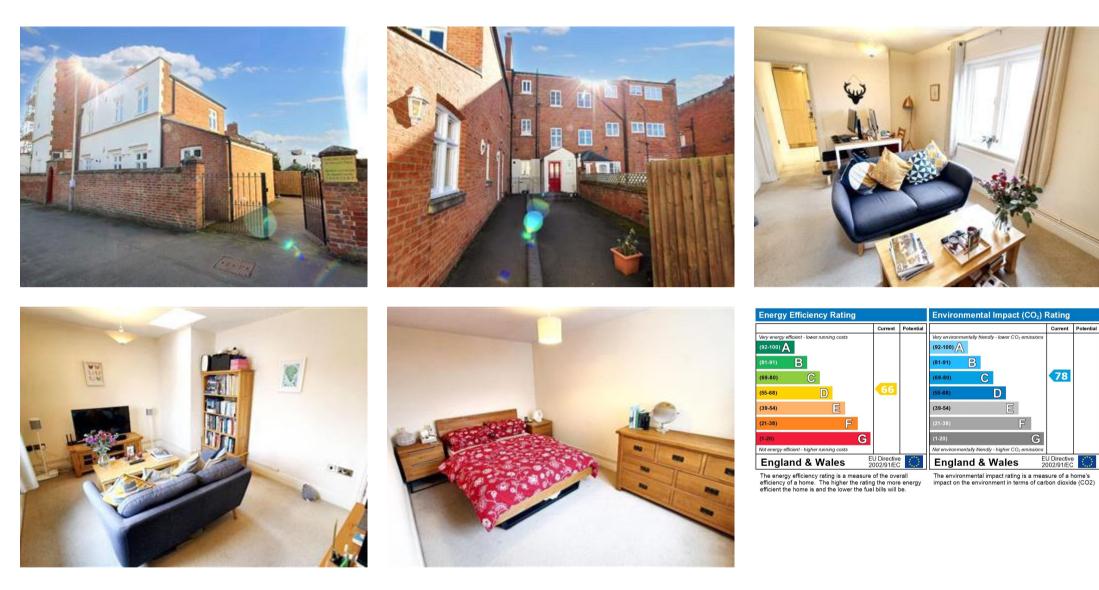

## Description

Lovely 1 Bedroom top floor apartment in Tuscany House a beautiful Grade II Listed period property, situated approximately 1 mile from Leamington town centre the apartment has a rear private security intercom access and comprises of - Entrance hallway, lounge, kitchen with integral appliances, double bedroom and bathroom, with gas central heating. There is a communal bin store area and ample on street parking.