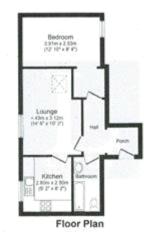

## Description

Lovely 1 Bedroom top floor apartment in Tuscany House a beautiful Grade II Listed period property, situated approximately 1 mile from Leamington town centre the apartment has a rear private security intercom access and comprises of - Entrance hallway, lounge, kitchen with integral appliances, double bedroom and bathroom, with gas central heating. There is a communal bin store area and ample on street parking.