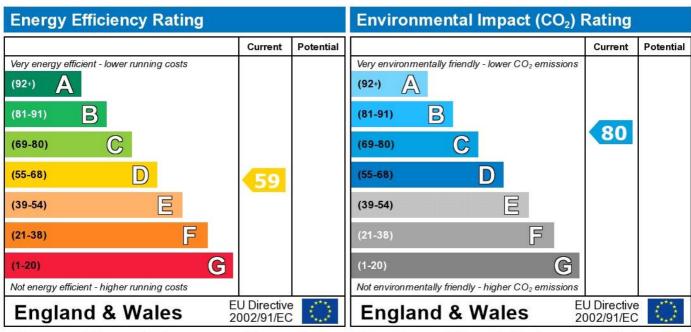

The energy efficiency rating is a measure of the overall efficiency of a home. The higher the rating the more energy efficient the home is and the lower the fuel bills will be.

The environmental impact rating is a measure of a home's impact on the environment in terms of carbon dioxide (CO2)