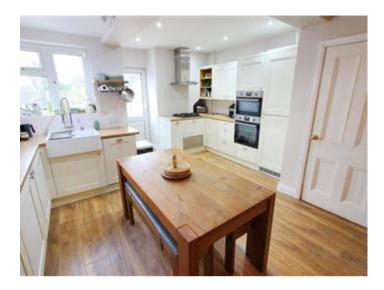

## **Description**

Immaculate 3 bedroom end terrace period property, the property benefits from, gravelled frontage, entrance hallway, lounge, modern open plan kitchen/diner with integral fridge, freezer, dishwasher, washing machine and tumble dryer, multi functional cellar suitable for a variety of uses, 2 lovely double bedrooms to the first floor and a good size bathroom having a freestanding Slipper bath, separate open modern shower cubicle and under floor heating, stairs lead to the 2nd floor attic bedroom, outside the garden has a courtyard with outdoor wc, lawned garden and decked patio.