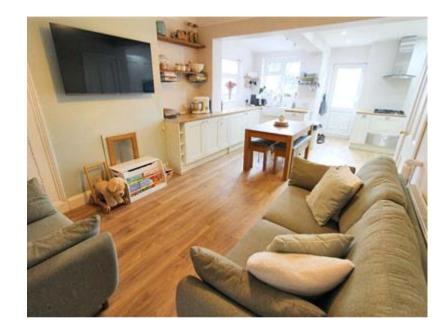

## **Description**

Immaculate 3 bedroom end terrace period property, the property benefits from, gravelled frontage, entrance hallway, lounge, modern open plan kitchen/diner with integral fridge, freezer, dishwasher, washing machine and tumble dryer, multi functional cellar suitable for a variety of uses, 2 lovely double bedrooms to the first floor and a good size bathroom having a freestanding Slipper bath, separate open modern shower cubicle and under floor heating, stairs lead to the 2nd floor attic bedroom, outside the garden has a courtyard with outdoor wc, lawned garden and decked patio.