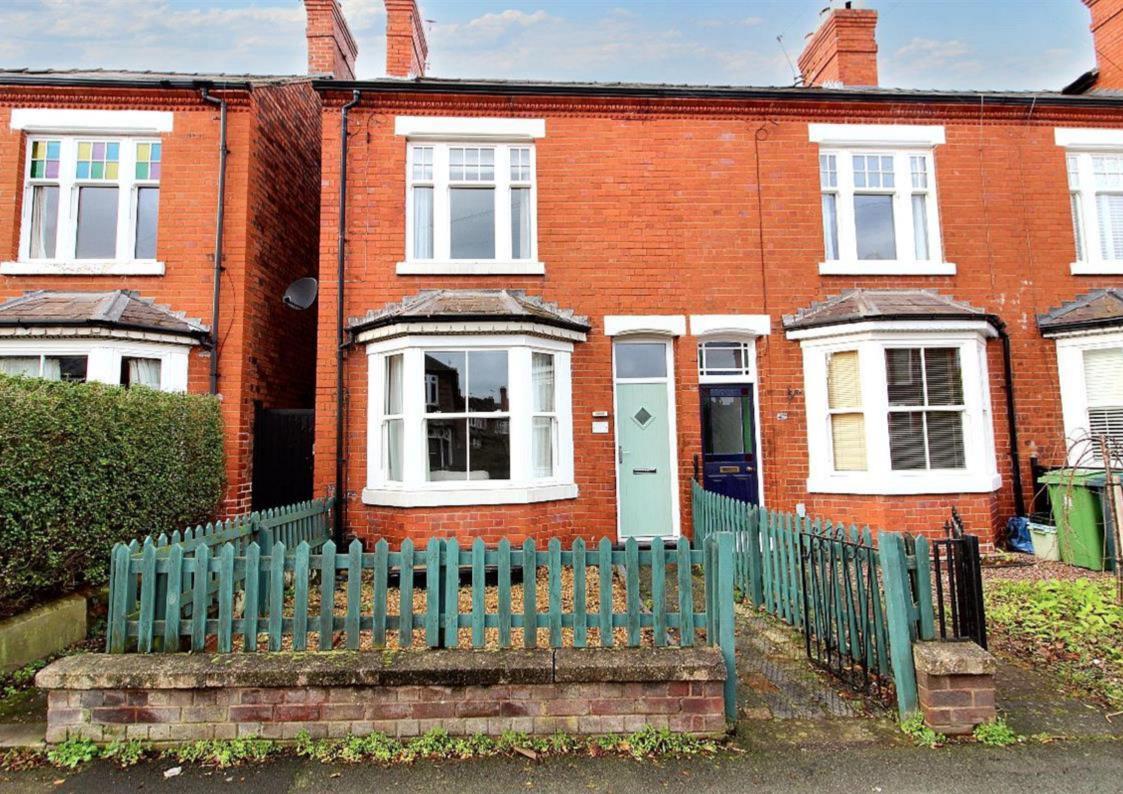

## Monkmoor Road, Shrewsbury

£340,000 Freehold

3 bedroom terraced house for sale

## **Description**

Immaculate 3 bedroom end terrace period property, the property benefits from, gravelled frontage, entrance hallway, lounge, modern open plan kitchen/diner with integral fridge, freezer, dishwasher, washing machine and tumble dryer, multi functional cellar suitable for a variety of uses, 2 lovely double bedrooms to the first floor and a good size bathroom having a freestanding Slipper bath, separate open modern shower cubicle and under floor heating, stairs lead to the 2nd floor attic bedroom, outside the garden has a courtyard with outdoor wc, lawned garden and decked patio.