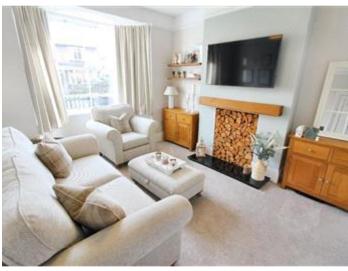

## **Description**

Immaculate 3 bedroom end terrace period property, the property benefits from, gravelled frontage, entrance hallway, lounge, modern open plan kitchen/diner with integral fridge, freezer, dishwasher, washing machine and tumble dryer, multi functional cellar suitable for a variety of uses, 2 lovely double bedrooms to the first floor and a good size bathroom having a freestanding Slipper bath, separate open modern shower cubicle and under floor heating, stairs lead to the 2nd floor attic bedroom, outside the garden has a courtyard with outdoor wc, lawned garden and decked patio.