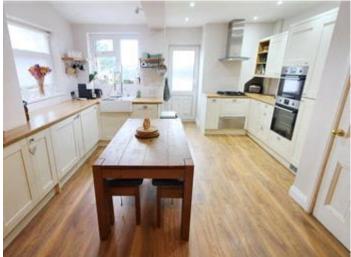

## **Description**

Immaculate 3 bedroom end terrace period property, the property benefits from, gravelled frontage, entrance hallway, lounge, modern open plan kitchen/diner with integral fridge, freezer, dishwasher, washing machine and tumble dryer, multi functional cellar suitable for a variety of uses, 2 lovely double bedrooms to the first floor and a good size bathroom having a freestanding Slipper bath, separate open modern shower cubicle and under floor heating, stairs lead to the 2nd floor attic bedroom, outside the garden has a courtyard with outdoor wc, lawned garden and decked patio.