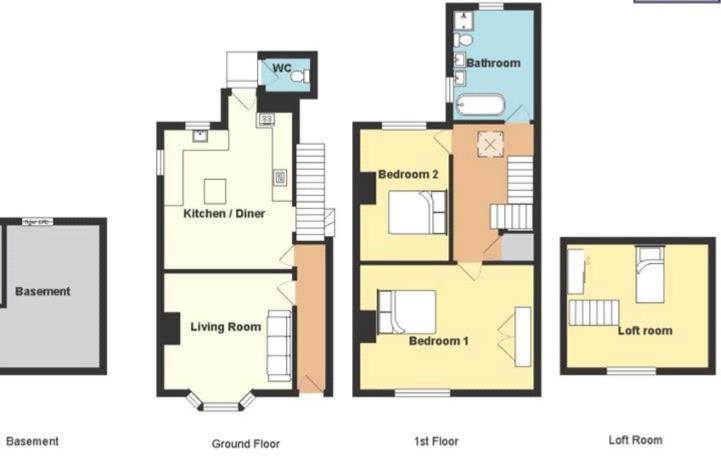

## **Description**

Immaculate 3 bedroom end terrace period property, the property benefits from, gravelled frontage, entrance hallway, lounge, modern open plan kitchen/diner with integral fridge, freezer, dishwasher, washing machine and tumble dryer, multi functional cellar suitable for a variety of uses, 2 lovely double bedrooms to the first floor and a good size bathroom having a freestanding Slipper bath, separate open modern shower cubicle and under floor heating, stairs lead to the 2nd floor attic bedroom, outside the garden has a courtyard with outdoor wc, lawned garden and decked patio.