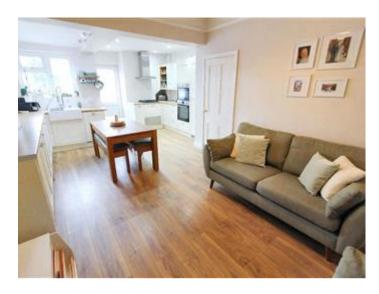

## **Description**

Immaculate 3 bedroom end terrace period property, the property benefits from, gravelled frontage, entrance hallway, lounge, modern open plan kitchen/diner with integral fridge, freezer, dishwasher, washing machine and tumble dryer, multi functional cellar suitable for a variety of uses, 2 lovely double bedrooms to the first floor and a good size bathroom having a freestanding Slipper bath, separate open modern shower cubicle and under floor heating, stairs lead to the 2nd floor attic bedroom, outside the garden has a courtyard with outdoor wc, lawned garden and decked patio.