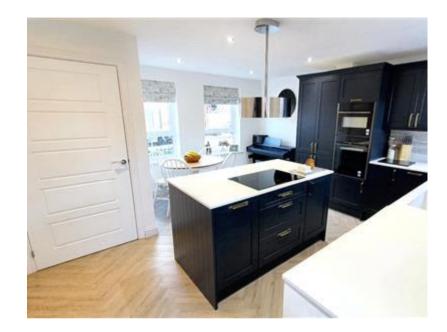

## Description

Immaculate modern 3 bedroom detached house in the popular location of Lawley village, the property consists of- Newly fitted kitchen/diner with island unit and integral appliances, downstairs wc, lounge, En-suite to main bedroom, family bathroom, large family garden patio area, larger than normal garden, driveway with EV home charging point and garage, double glazing and central heating.