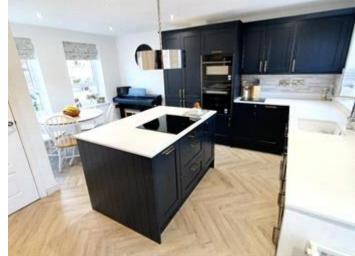

## Description

Immaculate modern 3 bedroom detached house in the popular location of Lawley village, the property consists of- Newly fitted kitchen/diner with island unit and integral appliances, downstairs wc, lounge, En-suite to main bedroom, family bathroom, large family garden patio area, larger than normal garden, driveway with EV home charging point and garage, double glazing and central heating.