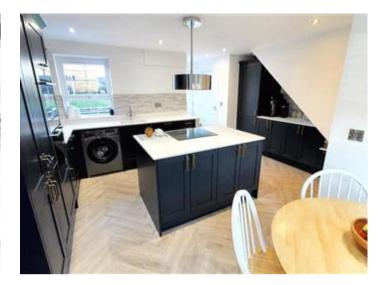

## Description

Immaculate modern 3 bedroom detached house in the popular location of Lawley village, the property consists of- Newly fitted kitchen/diner with island unit and integral appliances, downstairs wc, lounge, En-suite to main bedroom, family bathroom, large family garden patio area, larger than normal garden, driveway with EV home charging point and garage, double glazing and central heating.