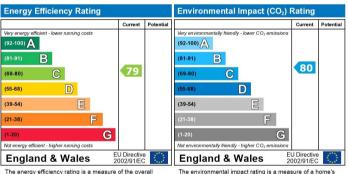

## Tenure

Freehold

The energy efficiency rating is a measure of the overall efficiency of a home. The higher the rating the more energy efficient the home is and the lower the fuel bills will be.

The environmental impact rating is a measure of a home's impact on the environment in terms of carbon dioxide (CO2)