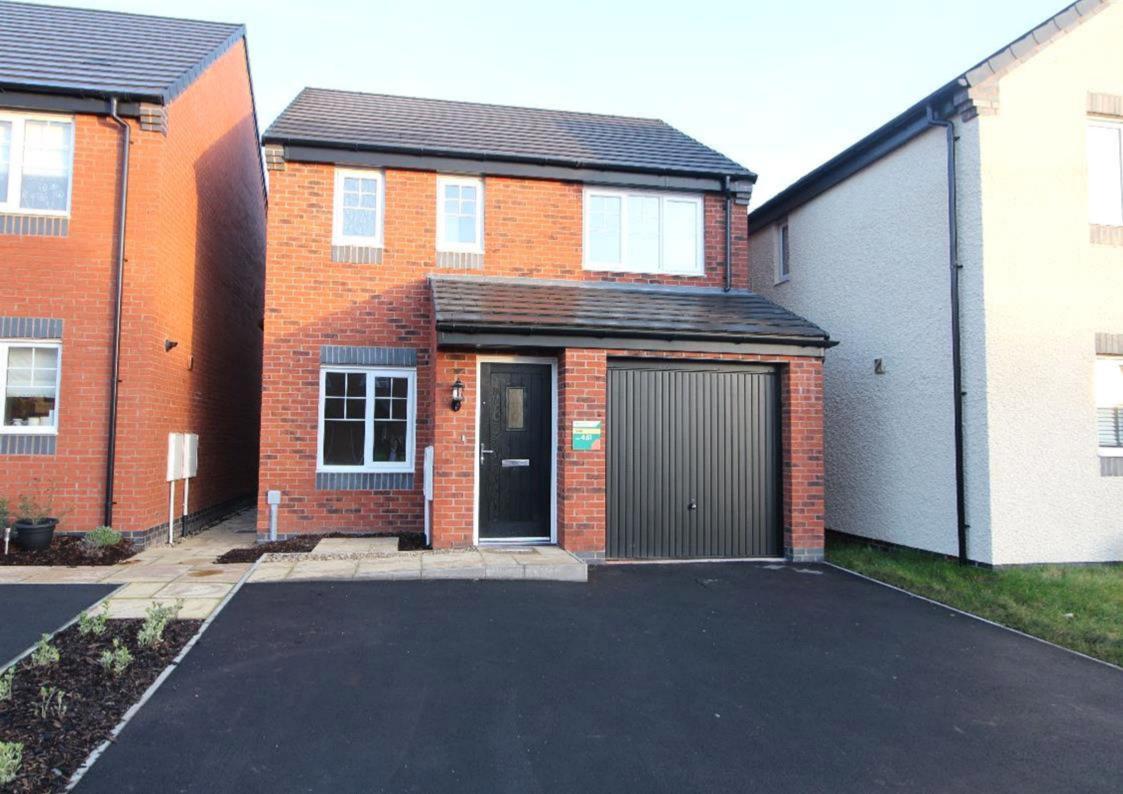

## Holder Grove, Shrewsbury

3 bedroom detached house for sale

## Description

New build 3 bedroom detached house with no upward chain built by Persimmon on the Weir Hill Gardens development, the property comprises- Entrance lobby, lounge, downstairs wc, kitchen/diner with a range of fitted appliances, 3 good size bedrooms with Ensuite to main, family bathroom, driveway and garage, enclosed rear garden, double glazing and central heating.