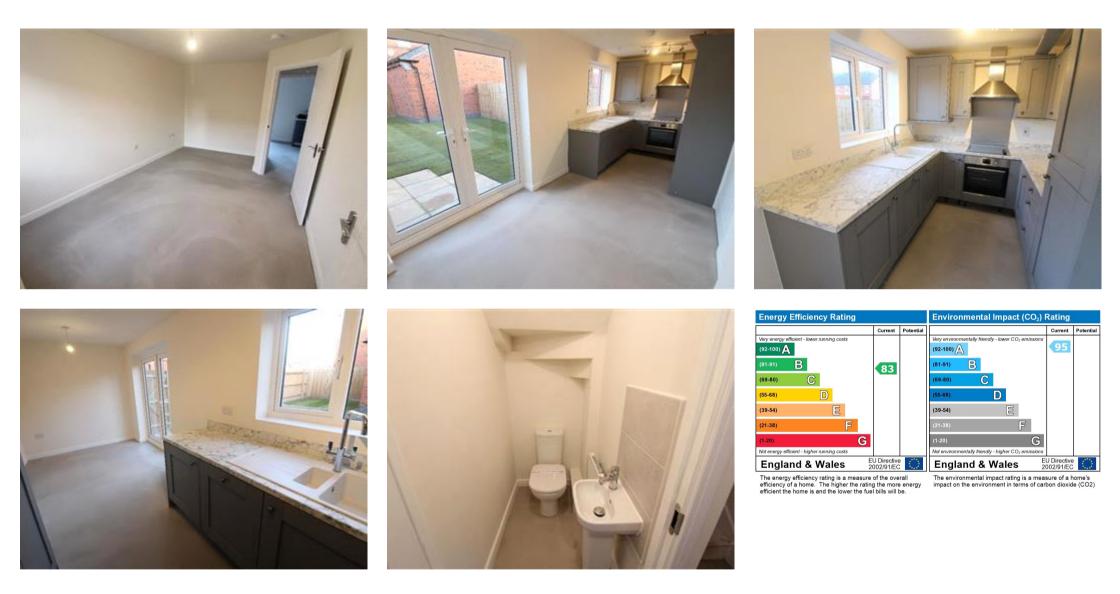

## Description

New build 3 bedroom detached house with no upward chain built by Persimmon on the Weir Hill Gardens development, the property comprises- Entrance lobby, lounge, downstairs wc, kitchen/diner with a range of fitted appliances, 3 good size bedrooms with Ensuite to main, family bathroom, driveway and garage, enclosed rear garden, double glazing and central heating.

Council Tax Band: D Tenure: Freehold

**Tenure** Freehold