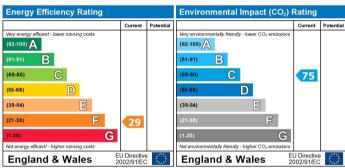

The energy efficiency rating is a measure of the overall efficiency of a home. The higher the rating the more energy efficient the home is and the lower the fuel bills will be.

The environmental impact rating is a measure of a home's impact on the environment in terms of carbon dioxide (CO2)