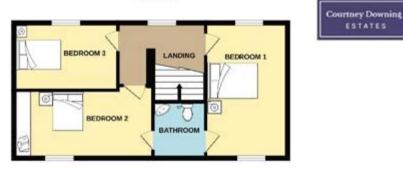

Lane, Lynn, Newport

£325,000 Freehold

3 bedroom semi-detached house for sale

# **Description**

3 bedroom semi detached rural property with huge potential, the property requires a full refurbishment and is on a large plot with potential to extend subject to necessary planning permissions.

With far reaching countryside views this property is just outside Sheriffhales in between Newport and Shifnal with no upward chain and comprises- Lounge, kitchen/diner, laundry room, downstairs shower room, wc and bathroom, 3 bedrooms and upstairs wc, part double glazing and LPG gas central heating, driveway providing parking for several cars, large garage and store room, front side and rear garden extending to the rear.

Council Tax Band: C Tenure: Freehold

## **Tenure**

Freehold



### UPSTAIRS



### GROUND FLOOR



#### FOR GOIDANCE DALY

private lessy plantings that learn-course la mission the excessity of the flantings confidence from transcomment, or an attact, controlled, command and confidence and providence and providence and confidence plantings or one interested. This plant is for flationation purposes, only and obtained for under any desired and only providence and providence and providence and purposes and other and better planted and any generative purposes and providence. The confidence appropriately providence are for flationary concerns plant.













The energy efficiency rating is a measure of the overall efficiency of a home. The higher the rating the more energy efficient the home is and the lower the fuel bills will be.

The environmental impact rating is