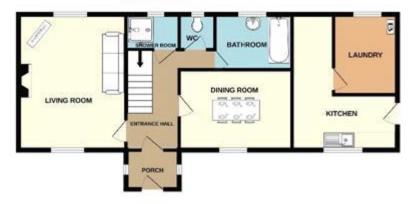

£325,000 Freehold

3 bedroom semi-detached house for sale

# **Description**

3 bedroom semi detached rural property with huge potential, the property requires a full refurbishment and is on a large plot with potential to extend subject to necessary planning permissions.

With far reaching countryside views this property is just outside Sheriffhales in between Newport and Shifnal with no upward chain and comprises- Lounge, kitchen/diner, laundry room, downstairs shower room, wc and bathroom, 3 bedrooms and upstairs wc, part double glazing and LPG gas central heating, driveway providing parking for several cars, large garage and store room, front side and rear garden extending to the rear.

Council Tax Band: C Tenure: Freehold

## **Tenure**

Freehold



### UPSTAIRS



### GROUND FLOOR



#### FOR GOIDANCE DALY

private lessy plantings that learn-course la mission the excessity of the flantings confidence from transcomment, or an attact, controlled, command and confidence and providence and providence and confidence plantings or one interested. This plant is for flationation purposes, only and obtained for under any desired and only providence and providence and providence and purposes and other and better planted and any generative purposes and providence. The confidence appropriately providence are for flationary concerns plant.













The energy efficiency rating is a measure of the overall efficiency of a home. The higher the rating the more energy efficient the home is and the lower the fuel bills will be.

The environmental impact rating is a measure of a home