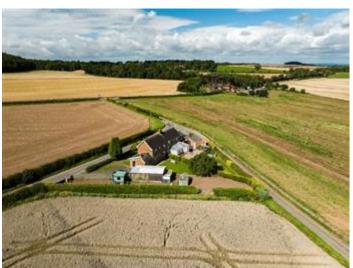

With far reaching countryside views this property is just outside Sheriffhales in between Newport and Shifnal with no upward chain and comprises- Lounge, kitchen/diner, laundry room, downstairs shower room, wc and bathroom, 3 bedrooms and upstairs wc, part double glazing and LPG gas central heating, driveway providing parking for several cars, large garage and store room, front side and rear garden extending to the rear.