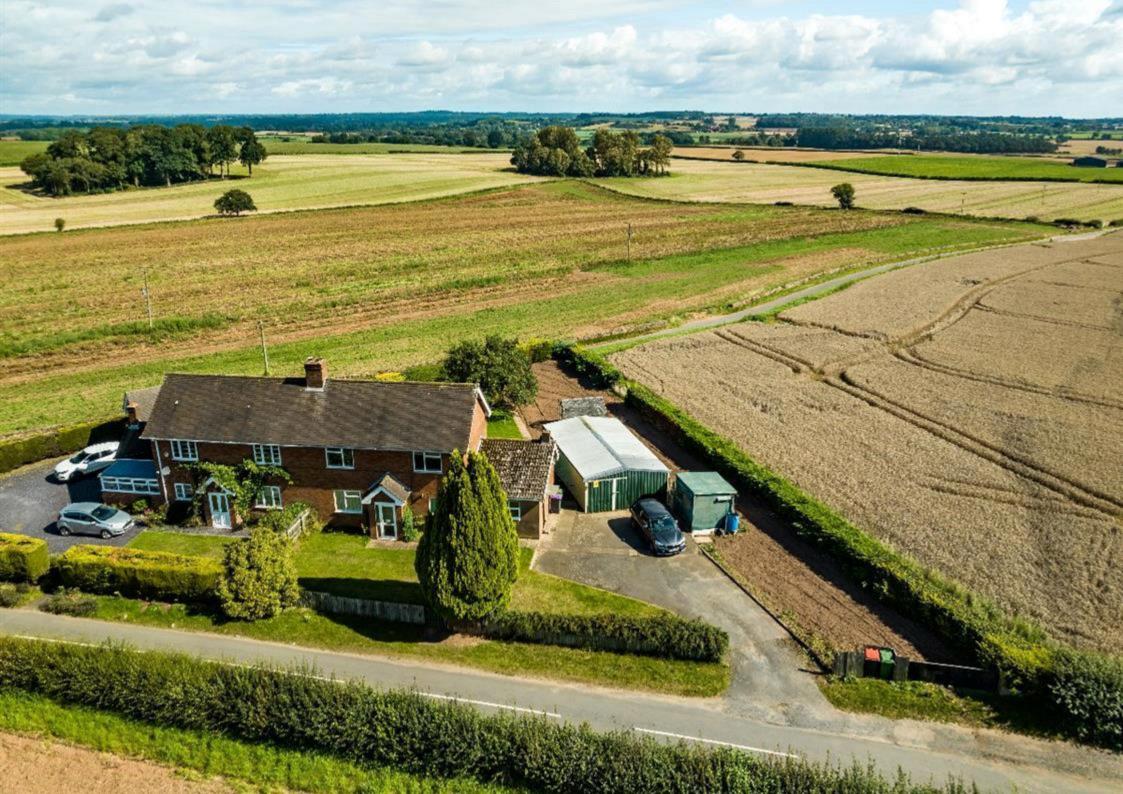

# **Description**

3 bedroom semi detached rural property with huge potential, the property requires a full refurbishment and is on a large plot with potential to extend subject to necessary planning permissions.

With far reaching countryside views this property is just outside Sheriffhales in between Newport and Shifnal with no upward chain and comprises- Lounge, kitchen/diner, laundry room, downstairs shower room, wc and bathroom, 3 bedrooms and upstairs wc, part double glazing and LPG gas central heating, driveway providing parking for several cars, large garage and store room, front side and rear garden extending to the rear.