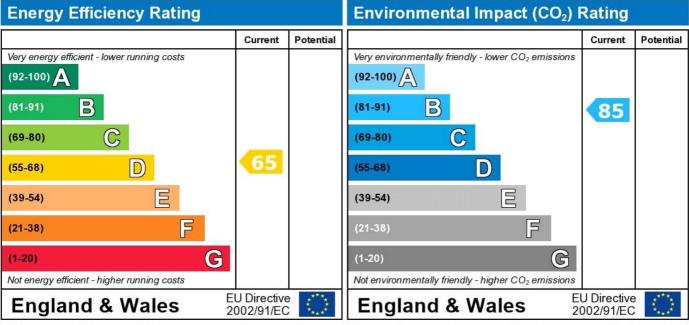

- Available immediately
- Brand new modern kitchen
- Completely refurbished throughout

The energy efficiency rating is a measure of the overall efficiency of a home. The higher the rating the more energy efficient the home is and the lower the fuel bills will be. The environmental impact rating is a measure of a home's impact on the environment in terms of carbon dioxide (CO2)