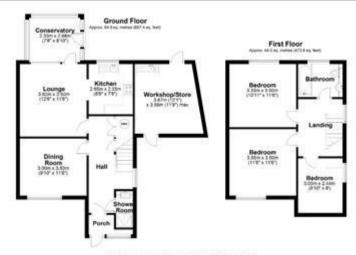

## **Description**

Immaculate 3 bedroom semi detached house that has been recently refurbished throughout, the property is for sale with no upward chain and comprises-

Tarmac driveway providing ample parking and access to carport, entrance porch, hallway, shower room and wc, lounge, dining room, modern kitchen, conservatory, 3 good size bedrooms, modern bathroom, central heating and double glazing, enclosed rear garden, workshop.

## **Tenure**

Freehold

Total area: approx. 108.8 sq. metres (1171.0 sq. feet)

Viewing by appointment only Courtney Downing Estates Ltd - Head Office

49 Bank Road, Dawley, Telford, Shropshire TF4 2BB
Tel: 07792936415 Email: courtney@courtneydowningestates.co.uk Website: