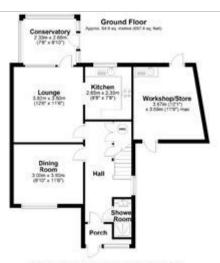

## **Description**

Immaculate 3 bedroom semi detached house that has been recently refurbished throughout, the property is for sale with no upward chain and comprises-

Tarmac driveway providing ample parking and access to carport, entrance porch, hallway, shower room and wc, lounge, dining room, modern kitchen, conservatory, 3 good size bedrooms, modern bathroom, central heating and double glazing, enclosed rear garden, workshop.

## **Tenure**

Freehold

Total area: approx. 108.8 sq. metres (1171.0 sq. feet)

Viewing by appointment only Courtney Downing Estates Ltd - Head Office

49 Bank Road, Dawley, Telford, Shropshire TF4 2BB
Tel: 07792936415 Email: courtney@courtneydowningestates.co.uk Website: