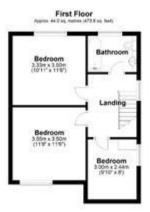

## **Description**

Immaculate 3 bedroom semi detached house that has been recently refurbished throughout, the property is for sale with no upward chain and comprises-

Tarmac driveway providing ample parking and access to carport, entrance porch, hallway, shower room and wc, lounge, dining room, modern kitchen, conservatory, 3 good size bedrooms, modern bathroom, central heating and double glazing, enclosed rear garden, workshop.

## **Tenure**

Freehold

Total area: approx. 108.8 sq. metres (1171.0 sq. feet)

Viewing by appointment only Courtney Downing Estates Ltd - Head Office

49 Bank Road, Dawley, Telford, Shropshire TF4 2BB
Tel: 07792936415 Email: courtney@courtneydowningestates.co.uk Website: