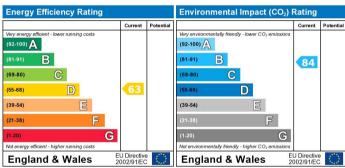

The energy efficiency rating is a measure of the overall efficiency of a home. The higher the rating the more energy efficient the home is and the lower the fuel bills will be.

The environmental impact rating is a measure of a home's impact on the environment in terms of carbon dioxide (CO2)