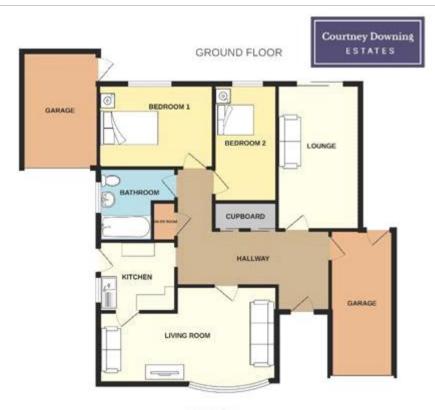

## **Description**

2 Bedroom detached bungalow that requires refurbishment and has lots of potential, the property comprises-

Driveway, car port and garage, kitchen, lounge, dining room, bathroom, 2 bedrooms, further garage and drive, established front and rear gardens, with no upward chain.