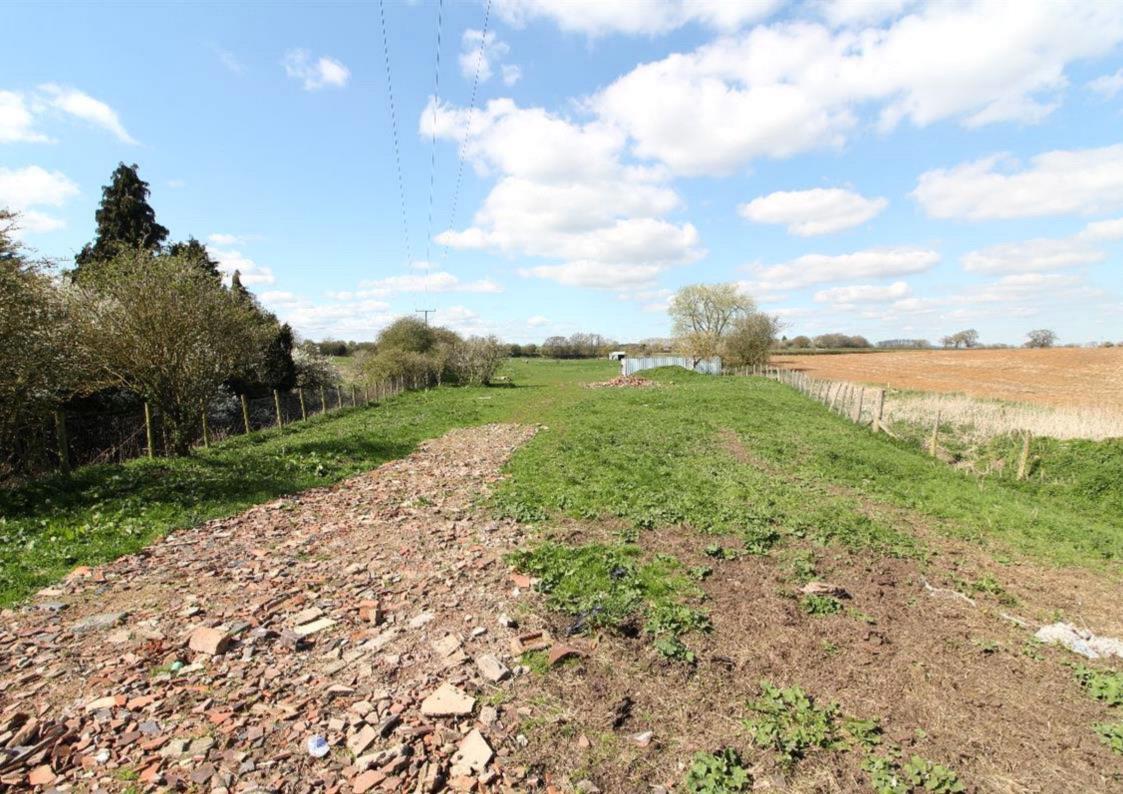

## **Description**

Land For Sale £360,000.

9 Acres approximately of Amenity Land adjacent to the A442 in the centre of Long Lane Telford with current Traffic flows of 9000 vehicles a day.

The land is currently being used for Equestrian, adjacent to a well established residential Chalet/Mobile home park and near to the local café, public house and approximately a ten minute drive to Telford.

The Site is outside of the Built up Area Boundary and has the potential for a variety of usages such as - Caravan and Camping, Leisure, Tourism, Sports Activities, Specialist Residential/Commercial Facility or other Specialist Accommodation. All of the above would be subject to appropriate Planning Consent.