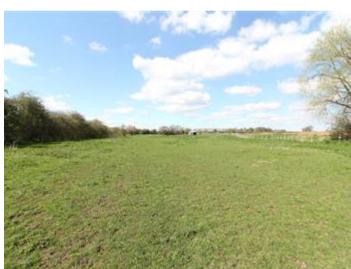

## **Description**

Land For Sale £360,000.

9 Acres approximately of Amenity Land adjacent to the A442 in the centre of Long Lane Telford with current Traffic flows of 9000 vehicles a day.

The land is currently being used for Equestrian, adjacent to a well established residential Chalet/Mobile home park and near to the local café, public house and approximately a ten minute drive to Telford.

The Site is outside of the Built up Area Boundary and has the potential for a variety of usages such as - Caravan and Camping, Leisure, Tourism, Sports Activities, Specialist Residential/Commercial Facility or other Specialist Accommodation. All of the above would be subject to appropriate Planning Consent.