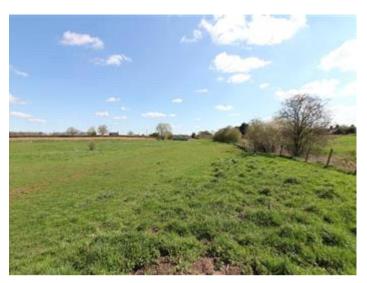

## **Description**

Land For Sale £360,000.

9 Acres approximately of Amenity Land adjacent to the A442 in the centre of Long Lane Telford with current Traffic flows of 9000 vehicles a day.

The land is currently being used for Equestrian, adjacent to a well established residential Chalet/Mobile home park and near to the local café, public house and approximately a ten minute drive to Telford.

The Site is outside of the Built up Area Boundary and has the potential for a variety of usages such as - Caravan and Camping, Leisure, Tourism, Sports Activities, Specialist Residential/Commercial Facility or other Specialist Accommodation. All of the above would be subject to appropriate Planning Consent.