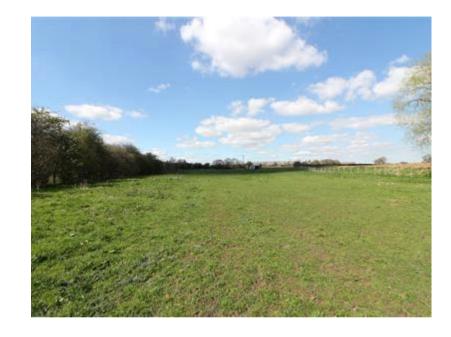

## **Description**

Land For Sale £360,000.

9 Acres approximately of Amenity Land adjacent to the A442 in the centre of Long Lane Telford with current Traffic flows of 9000 vehicles a day.

The land is currently being used for Equestrian, adjacent to a well established residential Chalet/Mobile home park and near to the local café, public house and approximately a ten minute drive to Telford.

The Site is outside of the Built up Area Boundary and has the potential for a variety of usages such as - Caravan and Camping, Leisure, Tourism, Sports Activities, Specialist Residential/Commercial Facility or other Specialist Accommodation. All of the above would be subject to appropriate Planning Consent.