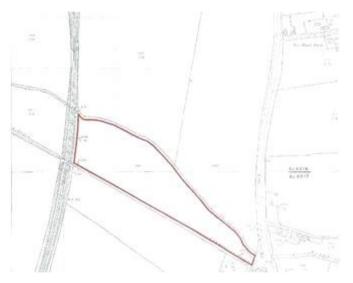

## **Description**

Land For Sale £360,000.

9 Acres approximately of Amenity Land adjacent to the A442 in the centre of Long Lane Telford with current Traffic flows of 9000 vehicles a day.

The land is currently being used for Equestrian, adjacent to a well established residential Chalet/Mobile home park and near to the local café, public house and approximately a ten minute drive to Telford.

Tenure: Freehold