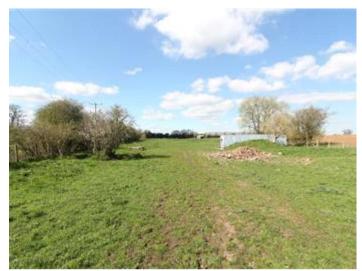

## **Description**

Land For Sale £360,000.

9 Acres approximately of Amenity Land adjacent to the A442 in the centre of Long Lane Telford with current Traffic flows of 9000 vehicles a day.

The land is currently being used for Equestrian, adjacent to a well established residential Chalet/Mobile home park and near to the local café, public house and approximately a ten minute drive to Telford.

The Site is outside of the Built up Area Boundary and has the potential for a variety of usages such as - Caravan and Camping, Leisure, Tourism, Sports Activities, Specialist Residential/Commercial Facility or other Specialist Accommodation. All of the above would be subject to appropriate Planning Consent.