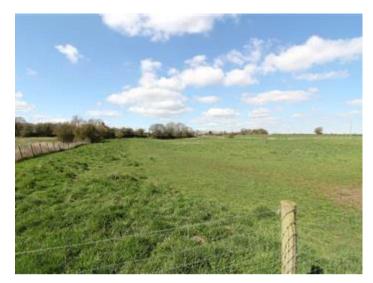

## **Description**

Land For Sale £360,000.

9 Acres approximately of Amenity Land adjacent to the A442 in the centre of Long Lane Telford with current Traffic flows of 9000 vehicles a day.

The land is currently being used for Equestrian, adjacent to a well established residential Chalet/Mobile home park and near to the local café, public house and approximately a ten minute drive to Telford.

The Site is outside of the Built up Area Boundary and has the potential for a variety of usages such as - Caravan and Camping, Leisure, Tourism, Sports Activities, Specialist Residential/Commercial Facility or other Specialist Accommodation. All of the above would be subject to appropriate Planning Consent.