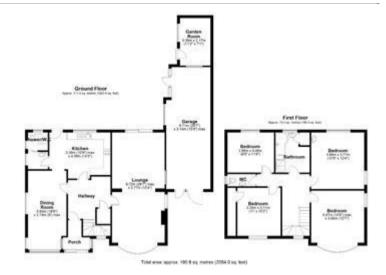

## **Description**

Substantial 4 double bedroom detached family house, viewing is recommended to appreciate the internal space and set in the popular location of Penn.

The generously proportioned property comprises- Double entrance driveway providing ample parking, entrance porch, hallway, long 25ft lounge/diner, modern fitted kitchen with an island, 15ft dining room, modern downstairs shower room and wc, 4 double bedrooms, family bathroom, 28ft garage, walled rear garden, viewing is recommended to appreciate the property size.