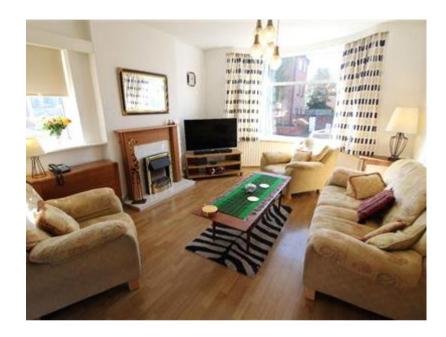

## **Description**

Substantial 4 double bedroom detached family house, viewing is recommended to appreciate the internal space and set in the popular location of Penn.

The generously proportioned property comprises- Double entrance driveway providing ample parking, entrance porch, hallway, long 25ft lounge/diner, modern fitted kitchen with an island, 15ft dining room, modern downstairs shower room and wc, 4 double bedrooms, family bathroom, 28ft garage, walled rear garden, viewing is recommended to appreciate the property size.