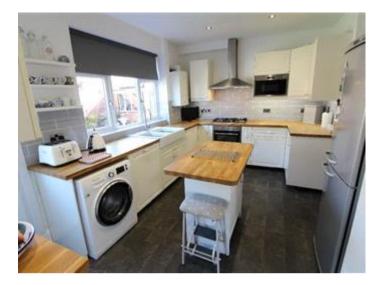

## **Description**

Substantial 4 double bedroom detached family house, viewing is recommended to appreciate the internal space and set in the popular location of Penn.

The generously proportioned property comprises- Double entrance driveway providing ample parking, entrance porch, hallway, long 25ft lounge/diner, modern fitted kitchen with an island, 15ft dining room, modern downstairs shower room and wc, 4 double bedrooms, family bathroom, 28ft garage, walled rear garden, viewing is recommended to appreciate the property size.