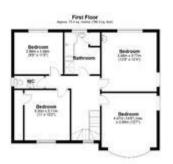

## **Description**

Substantial 4 double bedroom detached family house, viewing is recommended to appreciate the internal space and set in the popular location of Penn.

The generously proportioned property comprises- Double entrance driveway providing ample parking, entrance porch, hallway, long 25ft lounge/diner, modern fitted kitchen with an island, 15ft dining room, modern downstairs shower room and wc, 4 double bedrooms, family bathroom, 28ft garage, walled rear garden, viewing is recommended to appreciate the property size.