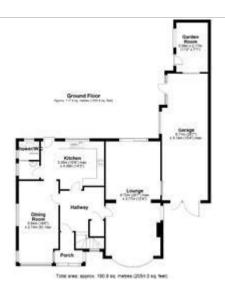

## **Description**

Substantial 4 double bedroom detached family house, viewing is recommended to appreciate the internal space and set in the popular location of Penn.

The generously proportioned property comprises- Double entrance driveway providing ample parking, entrance porch, hallway, long 25ft lounge/diner, modern fitted kitchen with an island, 15ft dining room, modern downstairs shower room and wc, 4 double bedrooms, family bathroom, 28ft garage, walled rear garden, viewing is recommended to appreciate the property size.