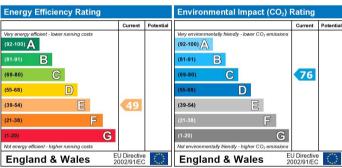

## **Tenure**

Freehold

The energy efficiency rating is a measure of the overall efficiency of a home. The higher the rating the more energy efficient the home is and the lower the fuel bills will be.

The environmental impact rating is a measure of a home's impact on the environment in terms of carbon dioxide (CO2)