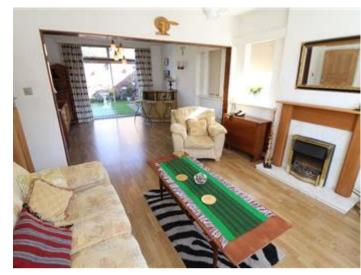

## **Description**

Substantial 4 double bedroom detached family house, viewing is recommended to appreciate the internal space and set in the popular location of Penn.

The generously proportioned property comprises- Double entrance driveway providing ample parking, entrance porch, hallway, long 25ft lounge/diner, modern fitted kitchen with an island, 15ft dining room, modern downstairs shower room and wc, 4 double bedrooms, family bathroom, 28ft garage, walled rear garden, viewing is recommended to appreciate the property size.