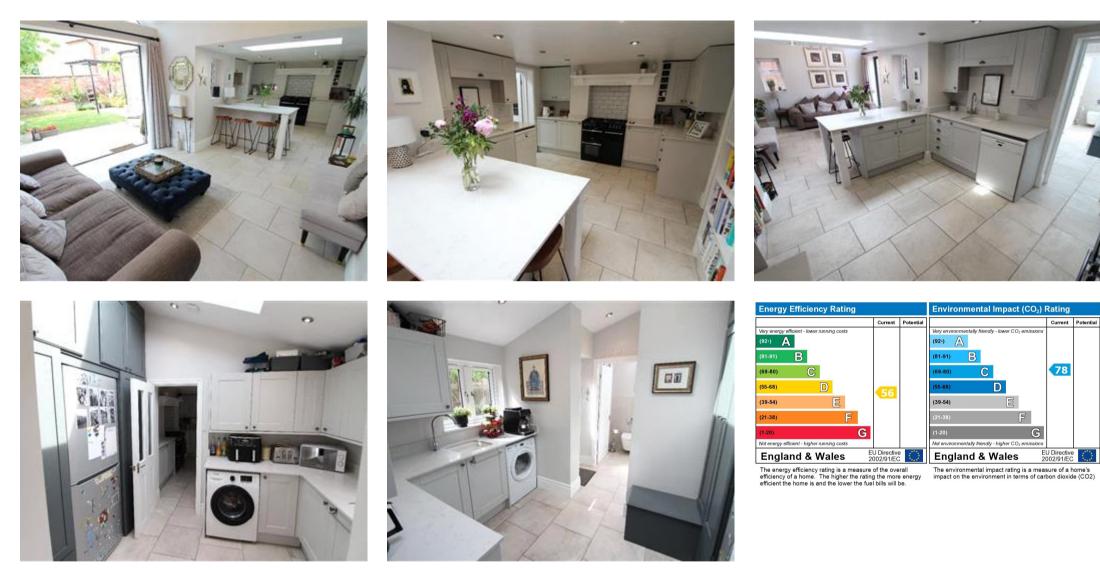

#### Description

Immaculate 5 Bedroom detached residence, the harmonious blend of Georgian elegance and modern living creates a unique and inviting home, offering both historical charm and contemporary comfort, the exterior showcases the classical Georgian symmetry and seamlessly blends traditional architectural features with modern enhancements, the property comprises- Entrance hallway, Lounge, Dining room, extended modern open plan kitchen/diner with Bi-fold doors onto the garden, utility, downstairs shower room, to the first floor 2 double bedrooms and the family bathroom, separate Wc, to the 2nd floor 2 double bedrooms and a single (currently used as a home office)