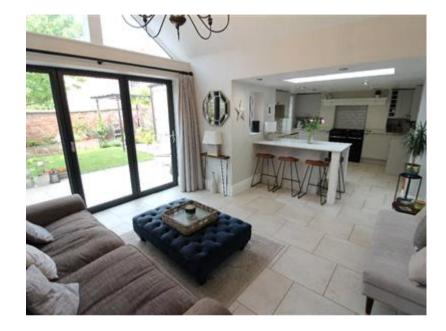

#### Description

Immaculate 5 Bedroom detached residence, the harmonious blend of Georgian elegance and modern living creates a unique and inviting home, offering both historical charm and contemporary comfort, the exterior showcases the classical Georgian symmetry and seamlessly blends traditional architectural features with modern enhancements, the property comprises- Entrance hallway, Lounge, Dining room, extended modern open plan kitchen/diner with Bi-fold doors onto the garden, utility, downstairs shower room, to the first floor 2 double bedrooms and the family bathroom, separate Wc, to the 2nd floor 2 double bedrooms and a single (currently used as a home office)