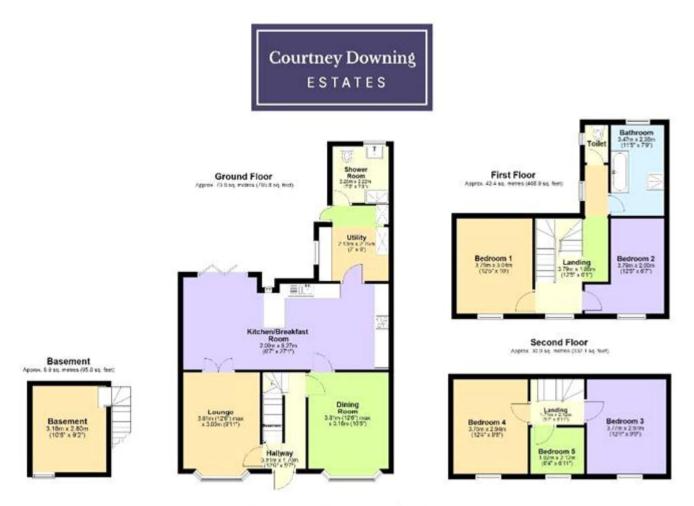

#### Description

Immaculate 5 Bedroom detached residence, the harmonious blend of Georgian elegance and modern living creates a unique and inviting home, offering both historical charm and contemporary comfort, the exterior showcases the classical Georgian symmetry and seamlessly blends traditional architectural features with modern enhancements, the property comprises- Entrance hallway, Lounge, Dining room, extended modern open plan kitchen/diner with Bi-fold doors onto the garden, utility, downstairs shower room, to the first floor 2 double bedrooms and the family bathroom, separate Wc, to the 2nd floor 2 double bedrooms and a single (currently used as a home office)

### Tenure

Freehold

Total area: approx. 157.1 sq. metres (1690.6 sq. feet)

Viewing by appointment only Courtney Downing Estates Ltd - Head Office Courtney Downing Estates Ltd, C/O Clear Accountancy Services Ltd, E Innovation Centre, Telford, Shropshire TF2 9FT Tel: 07792936415 Email: courtney@courtneydowningestates.co.uk Website: