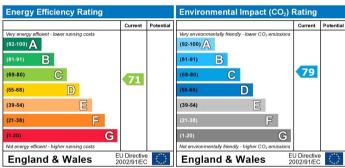

## **Tenure**

Freehold

The energy efficiency rating is a measure of the overall efficiency of a home. The higher the rating the more energy efficient the home is and the lower the fuel bills will be.

The environmental impact rating is a measure of a home's impact on the environment in terms of carbon dioxide (CO2)