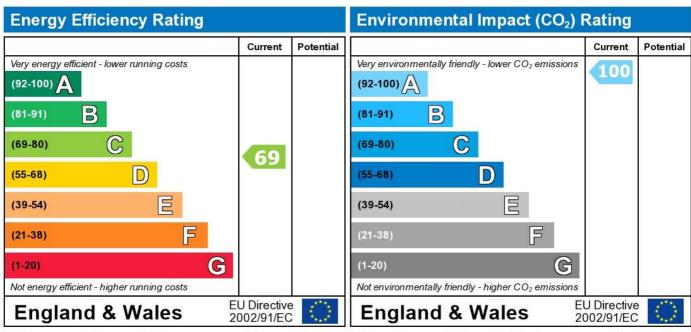

- Available immediately
- Modern breakfast kitchen

The energy efficiency rating is a measure of the overall efficiency of a home. The higher the rating the more energy efficient the home is and the lower the fuel bills will be.

The environmental impact rating is a measure of a home's impact on the environment in terms of carbon dioxide (CO2)

Rent £995 pcm

Viewing Strictly by appointment with Courtney Downing Estates Ltd - Head